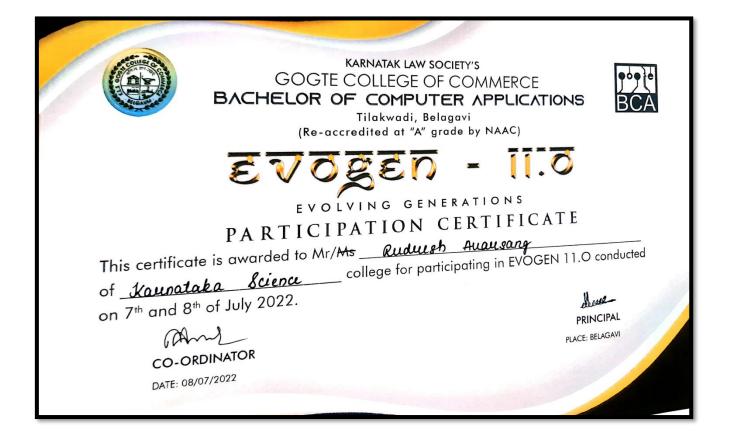

### 5.3.2.1: Number of sports and cultural programs in which students of the Institution participated

| Date of event/activity<br>(DD-MM-YYYY) | Name of the event/activity           | Name of the organising institution                         | Name of the student<br>participated |
|----------------------------------------|--------------------------------------|------------------------------------------------------------|-------------------------------------|
|                                        |                                      | 2022-23                                                    |                                     |
| Inter University<br>Competition        | University Blue                      | Dr. Ambedkar Law University, Chennai                       | Bhagya M.N.Desai                    |
|                                        | UniversityBlue(BasketBall(Women)     | University of Madras, Chennai                              | Tanuja .F.Mantur                    |
|                                        | University Blue<br>(Net Ball (Women) | Central University of Haryana                              | Tanuja .F.Mantur                    |
|                                        | University Blue<br>(Chess (Men)      | R.M. Institute of Science &<br>Technology, Kattanakulathur | Praveen. S. Chavan                  |
| 7 to 8-07-2022                         | Evogen 11.0                          | Gogate College of Commerce,<br>Tilakwadi, Belagavi.        | Shridhar Vajapayee                  |
| 7 to 8-07-2022                         | Evogen 11.0                          | Gogate College of Commerce,<br>Tilakwadi, Belagavi.        | Rudresh Avrsang                     |
| 7 to 8-07-2022                         | Evogen 11.0                          | Gogate College of Commerce,<br>Tilakwadi, Belagavi.        | Akshay Shinde                       |
| 7 to 8-07-2022                         | Evogen 11.0                          | Gogate College of Commerce,<br>Tilakwadi, Belagavi.        | Manish                              |
| 22 to 23-07-2022                       | IT Manager                           | Dept. of Computer Science, Karnatak<br>University Dharwad. | Rudresh Avrsang                     |
| 22 to 23-07-2022                       | Technofun                            | Dept. of Computer Science, Karnatak<br>University Dharwad. | Bhavana S. Hiremath                 |
| 22 to 23-07-2022                       | Technofun                            | Dept. of Computer Science, Karnatak<br>University Dharwad. | Akshay Shinde                       |
| 22 to 23-07-2022                       | Bits & Bytes                         | Dept. of Computer Science, Karnatak<br>University Dharwad. | Shridhar W.                         |
| 22 to 23-07-2022                       | Technofun                            | Dept. of Computer Science, Karnatak<br>University Dharwad. | Manish Hongal                       |
| 22 to 23-07-2022                       | IT Manager                           | Dept. of Computer Science, Karnatak<br>University Dharwad. | Jyothi M. Hegde                     |
| 22 to 23-07-2022                       | Treasure Hunt                        | Dept. of Computer Science, Karnatak<br>University Dharwad. | Purushottam Y.B.                    |
| 22 to 23-07-2022                       | Treasure Hunt                        | Dept. of Computer Science, Karnatak<br>University Dharwad. | Pavankumar<br>Tippakkanavar         |
| 22 to 23-07-2022                       | Workshop                             | Dept. of Computer Science, Karnatak<br>University Dharwad. | Shreepriya S. Pathak                |

| Date of event/activity<br>(DD-MM-YYYY) | Name of the event/activity           | Name of the organising institution                         | Name of the student<br>participated |
|----------------------------------------|--------------------------------------|------------------------------------------------------------|-------------------------------------|
|                                        |                                      | 2022-23                                                    |                                     |
| Inter University<br>Competition        | University Blue                      | Dr. Ambedkar Law University, Chennai                       | Bhagya M.N.Desai                    |
| University I<br>(Basket<br>(Women)     |                                      | University of Madras, Chennai                              | Tanuja .F.Mantur                    |
|                                        | University Blue<br>(Net Ball (Women) | Central University of Haryana                              | Tanuja .F.Mantur                    |
|                                        | University Blue<br>(Chess (Men)      | R.M. Institute of Science &<br>Technology, Kattanakulathur | Praveen. S. Chavan                  |
| 7 to 8-07-2022                         | Evogen 11.0                          | Gogate College of Commerce,<br>Tilakwadi, Belagavi.        | Shridhar Vajapayee                  |
| 7 to 8-07-2022                         | Evogen 11.0                          | Gogate College of Commerce,<br>Tilakwadi, Belagavi.        | Rudresh Avrsang                     |
| 7 to 8-07-2022                         | Evogen 11.0                          | Gogate College of Commerce,<br>Tilakwadi, Belagavi.        | Akshay Shinde                       |
| 7 to 8-07-2022                         | Evogen 11.0                          | Gogate College of Commerce,<br>Tilakwadi, Belagavi.        | Manish                              |
| 22 to 23-07-2022                       | IT Manager                           | Dept. of Computer Science, Karnatak<br>University Dharwad. | Rudresh Avrsang                     |
| 22 to 23-07-2022                       | Technofun                            | Dept. of Computer Science, Karnatak<br>University Dharwad. | Bhavana S. Hiremath                 |
| 22 to 23-07-2022                       | Technofun                            | Dept. of Computer Science, Karnatak<br>University Dharwad. | Akshay Shinde                       |
| 22 to 23-07-2022                       | Bits & Bytes                         | Dept. of Computer Science, Karnatak<br>University Dharwad. | Shridhar W.                         |
| 22 to 23-07-2022                       | Technofun                            | Dept. of Computer Science, Karnatak<br>University Dharwad. | Manish Hongal                       |
| 22 to 23-07-2022                       | IT Manager                           | Dept. of Computer Science, Karnatak<br>University Dharwad. | Jyothi M. Hegde                     |
| 22 to 23-07-2022                       | Treasure Hunt                        | Dept. of Computer Science, Karnatak<br>University Dharwad. | Purushottam Y.B.                    |
| 22 to 23-07-2022                       | Treasure Hunt                        | Dept. of Computer Science, Karnatak<br>University Dharwad. | Pavankumar<br>Tippakkanavar         |
| 22 to 23-07-2022                       | Workshop                             | Dept. of Computer Science, Karnatak<br>University Dharwad. | Shreepriya S. Pathak                |

| KARNATAK LAW SOCIETY'S<br>GOGTE COLLEGE OF COM<br>BACHELOR OF COMPUTER /<br>Tilakwadi, Belagavi<br>(Re-accredited at "A" grade by                                       | MMERCE<br>PPLICATIONS BCA    |
|-------------------------------------------------------------------------------------------------------------------------------------------------------------------------|------------------------------|
| EVOLVING GENERAT<br>EVOLVING GENERAT<br>PARTICIPATION CER<br>This certificate is awarded to Mr/Ms <u>Shuidhau</u><br>of <u>Kaunataka Science</u> college for participat | TIFICATE                     |
| on 7 <sup>th</sup> and 8 <sup>th</sup> of July 2022.                                                                                                                    | PRINCIPAL<br>PLACE: BELAGAVI |
|                                                                                                                                                                         |                              |